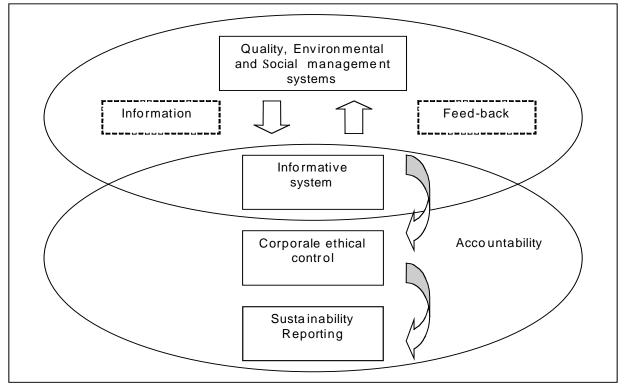

Scheme 1 - The theoretical framework

Such a relation has been analysed on this paper on a sample of Italian "ethical-oriented entities". The theoretical framework utilized - showed in Scheme 1 - is based on the assumption that *management systems* produce *information* useful, first of all, for their own process control

(feed-back). These information also constitute the basis for a "corporate ethical control". Moreover, according to companies' strategies of transparencies, information can be the basis for corporate sustainability *reporting*.