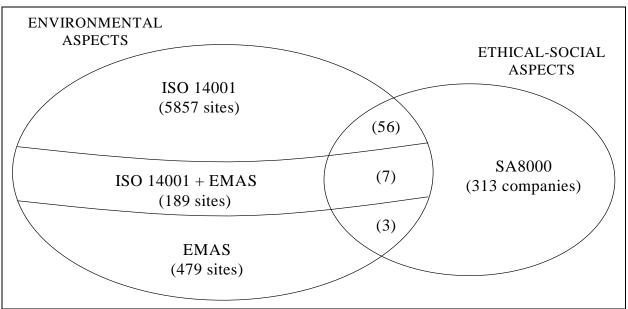

The number of national ISO 14001:2004 certified sites (5857) is notably superior to the number of SA8000 certifications (323) - the latter is almost comparable to the number of EMAS Registrations (510). The percentage of "ethical-oriented" companies - intended as "organizations that have both SA8000 and ISO 14001 certification/EMAS registration" - is around 21% of

SA8000 certified companies/sites and around 1% of the wider sample of environmental certified/registered sites (Scheme 3).

As shown in Table 3 - in accordance to the EA (European co-operation for Accreditation) classification - the number of "ethical-oriented" companies (66) concentrates on some particular sectors (i.e. above all firm professional services and logistic, then constructions, installation and maintenance of plants, social services and electrical-optical devices).