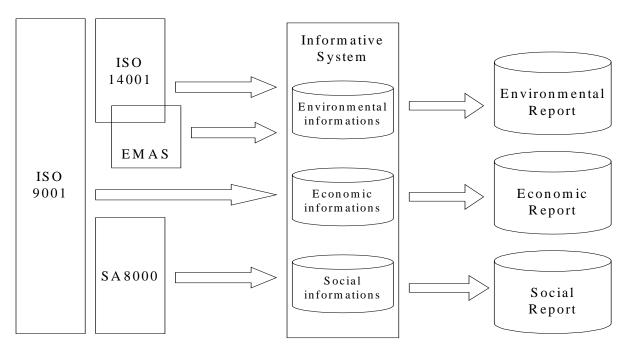

### 4 - The informative system for sustainability reporting

To the aim of deepening the relation between the individuated *management instruments* (i.e. ISO 9001, ISO 14001-EMAS, SA8000) and the *accountability systems* (i.e. environmental, economic and social reports) the authors elaborated the Scheme 2.

Analysing for each organization or enterprise the aspects of the *management systems normative* - structured according to the PDCA (Plan-Do-Check-Act) cycle - it should be possible to individuate a series of *Triple-Bottom-Line* (TBL) informative instruments ("indicators") to supply the necessary inputs for a sort of TBL "informative system".

Scheme 2 - Management, informative and accountability systems

Such an "informative system" represents an operative intermediate instrument suitable to connect the *management system models* with the *accountability systems*.

The *objective evidences* deriving from the "informative system" have then to be reclassified in order to fulfil the correspondent TBL ("environmental, economic and ethical-social or social") accountability reports.