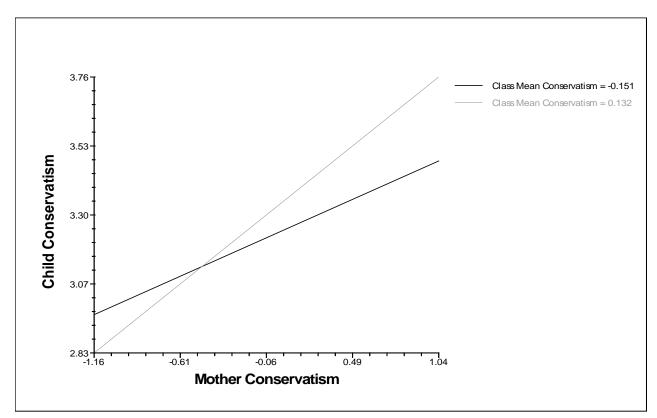

## Figure caption

Figure 1. Moderation Effect of Class Level of Conservatism on the Association between

Perceived Mother and Actual Child Conservatism.